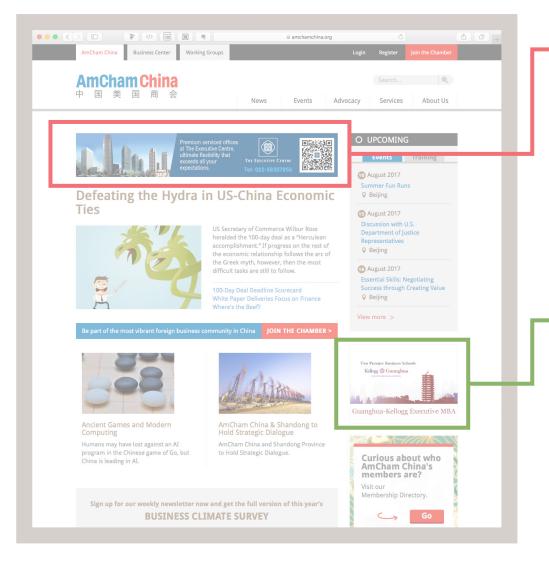

## **Website Banner Rates**

| Home Page Banner 658(w)X110 px |                  |            |  |
|--------------------------------|------------------|------------|--|
|                                | Price, RMB/issue |            |  |
| Rates                          | Member           | Non-member |  |
| 1-3 Months                     | 27,500           | 35,000     |  |
| 4-6 Months                     | 20,000           | 25,000     |  |
| 7-12 Months                    | 15,000           | 17,500     |  |

| Side Banner 2/2(w)X200 px |                  |            |
|---------------------------|------------------|------------|
|                           | Price, RMB/issue |            |
| Rates                     | Member           | Non-member |
| 1-3 Months                | 20,000           | 24,000     |
| 4-6 Months                | 14,000           | 16,800     |
| 7-12 Months               | 10,000           | 12,000     |